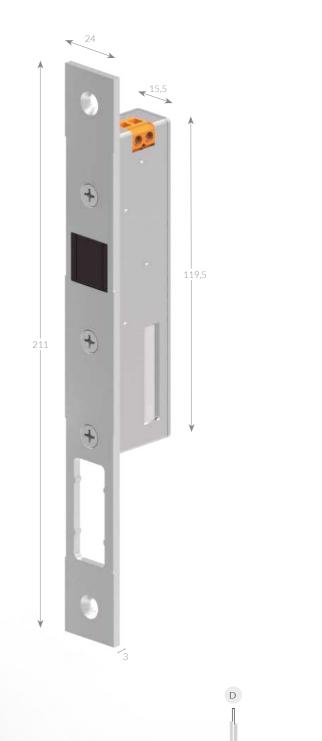

## **Technical characteristics**

| Voltage:                     | 12V-15W (AC-DC) |
|------------------------------|-----------------|
| Consumption:                 | 900 mA          |
| Door status:                 | Yes (Optional   |
| Bolt status:                 | Yes (Optional   |
| Complies with the directive: | EN179           |
| 36501321AB/D                 |                 |

0099-CPR-A44-0156

Suitable for EUROPEAN camera profiles 15,5 for **SALINE** environments F

Suitable

|                                                                                                                                      |       | Door status<br>(Reed) | Hinged door<br>function | Rounded<br>Faceplate | A  |
|--------------------------------------------------------------------------------------------------------------------------------------|-------|-----------------------|-------------------------|----------------------|----|
| OPTIONALS                                                                                                                            | EVA20 | R                     | В                       | FR                   | 20 |
| The letter should<br>be added behind<br>the reference. For<br>example: EVA25 with<br>reed and rounded<br>edge faceplate:<br>EVA25RFR | EVA25 | R                     | В                       | FR                   | 25 |
|                                                                                                                                      | EVA30 | R                     | В                       | FR                   | 30 |
|                                                                                                                                      | EVA35 | R                     | В                       | FR                   | 35 |
|                                                                                                                                      | EVA40 | R                     | В                       | FR                   | 40 |
|                                                                                                                                      | EVA50 | R                     | В                       | FR                   | 50 |
|                                                                                                                                      | EVA60 | R                     | В                       | FR                   | 60 |