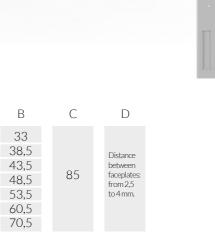

0099-CPR-A44-0156

Suitable for EUROPEAN camera profiles 15,5 for **SALINE** environments F

Suitable

|                                                                                                                                      |       | Door status<br>(Reed) | Hinged door<br>function | Rounded<br>Faceplate | A  |
|--------------------------------------------------------------------------------------------------------------------------------------|-------|-----------------------|-------------------------|----------------------|----|
| OPTIONALS                                                                                                                            | EVA20 | R                     | В                       | FR                   | 20 |
| The letter should<br>be added behind<br>the reference. For<br>example: EVA25 with<br>reed and rounded<br>edge faceplate:<br>EVA25RFR | EVA25 | R                     | В                       | FR                   | 25 |
|                                                                                                                                      | EVA30 | R                     | В                       | FR                   | 30 |
|                                                                                                                                      | EVA35 | R                     | В                       | FR                   | 35 |
|                                                                                                                                      | EVA40 | R                     | В                       | FR                   | 40 |
|                                                                                                                                      | EVA50 | R                     | В                       | FR                   | 50 |
|                                                                                                                                      | EVA60 | R                     | В                       | FR                   | 60 |